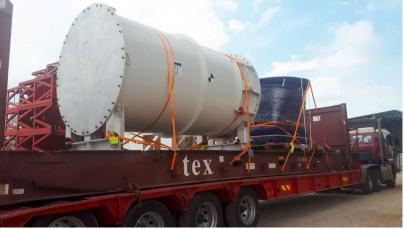

## Deliveries of Tanks from Balakong to Port Klang

PROJECT

erge: Tanks (14 units) Dimension: 15.50 m x W2.80 m x H2.80 m Weight: 12 ton each