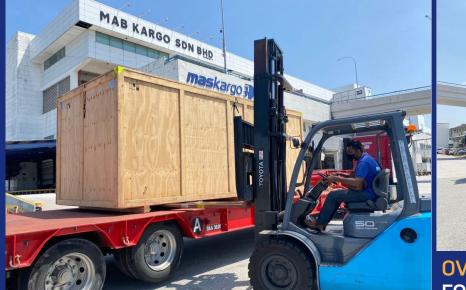

# **AIR FREIGHT**

OVERSIZED GAS TURBINE PARTS FOR PULAU INDAH POWER PLANT

As our Port Klang team handled the receiving and transport of the Gas Turbine unit for Pulau Indah Power Plant in Port Klang, our team in KLIA received some of the Gas Turbine's parts that were shipped via air. The crate that weighed more than 2 ton was flown in from Brussels, Belgium. Due to its size, we used our low loader to send it to the site in Pulau Indah.