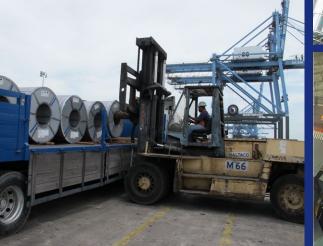

For more than 30 years we have been handling the import of steel coils, both via containers and breakbulk vessels. Due to Malaysia's import requirement, we also assist clients in managing the permit inspection and testing process. One of our warehouses caters specially for the storage of coils of various types of sizes. They are used in the manufacturing of steel products.