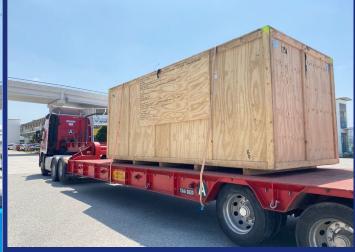

# **AIR FREIGHT**

OVERSIZED GAS TURBINE PARTS FOR PULAU INDAH POWER PLANT

As our Port Klang team handled the receiving and transport of the Gas Turbine unit for Pulau Indah Power Plant in Port Klang, our team in KLIA received some of the Gas Turbine's parts that were shipped via air. The crate that weighed more than 2 ton was flown in from Brussels, Belgium. Due to its size, we used our low loader to send it to the site in Pulau Indah.