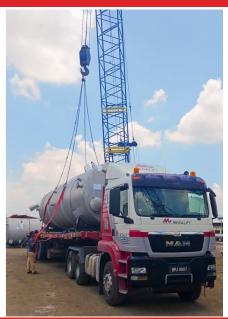

## Deliveries of Tanks from Balakong to Port Klang

PROJECT

erge: Tanks (14 units) Dimension: 15.50 m x W2.80 m x H2.80 m Weight: 12 ton each