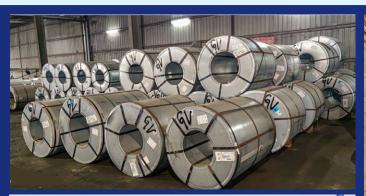

For more than 30 years we have been handling the import of steel coils, both via containers and breakbulk vessels. Due to Malaysia's import requirement, we also assist clients in managing the permit inspection and testing process. One of our warehouses caters specially for the storage of coils of various types of sizes. They are used in the manufacturing of steel products.