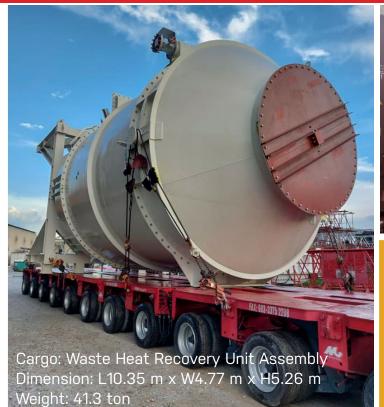

## Export of Solar Turbines to Argentina

PROJECT

We recently handled several shipments exporting Solar Turbine sets from Port Klang to Buenos Aires, Argentina. There were many different cargoes including the largest WRHU Assembly, Exhaust Ducting, Platforms and other smaller instruments. Some of the items were shipped in normal and Flat Rack containers while the WRHU Assembly unit was loaded as an uncontainerised cargo (UC).