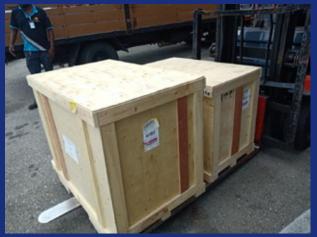

#### IMPORT OF 9 SETS OF VEHICLE BODY KITS AND THEIR ACCESSORIES

A new scope of work for a local car manufacturer is to import nine sets of car body kits from Japan in nine separate shipments. Ranging from 5.4 ton to the heaviest 12 ton, the car bodies in wooden crates were sent via air from Narita Airport to KLIA. Upon transferring to our warehouse, we arranged the delivery to the vehicle assembly site in Klang Valley.