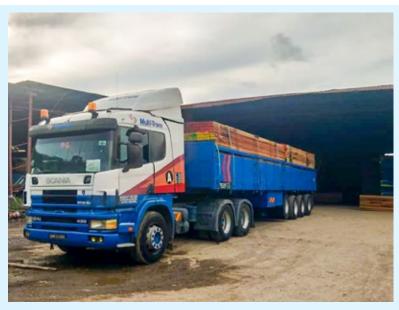

#### TRANSPORTING TIMBER FOR EXPORT VIA KUANTAN PORT

We are happy to have secured a new client specialising in the timber industry. It's been a busy period with series of deliveries from Port Klang to Kuantan Port sending loads of wood materials to be exported. Certainly looking forward to handling more of their deliveries and other areas of logistics!