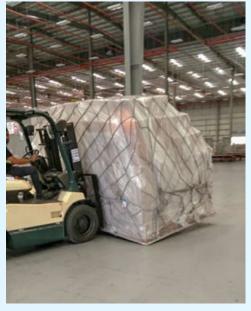

#### **Export of WRHU to China**

This export shipment comprised four sets of Waste Heat Recovery Units and their accessories of 12 packages each. The cargoes, close to 2,400 FT in total, were transported to Port Klang by our team to catch the conventional vessel to Shandong, China.