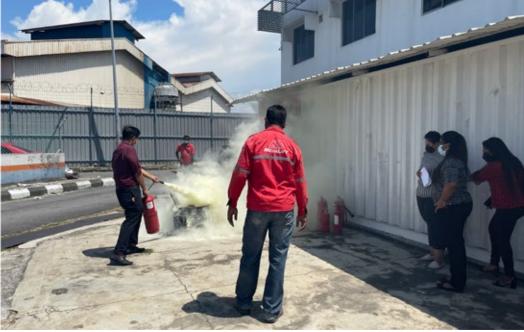

dy kits from Japan in nine separate shipments. Ranging from 5.4 ton to the heaviest 12 ton, the car bodies in wooden crates were sent via air from Narita Airport to KLIA. Upon transferring to our warehouse, we arranged the delivery to the vehicle assembly site in Klang Valley.





#### 20 TON OF COVID RAPID TEST KITS FROM CHINA TO MALAYSIA

Large volume of rapid test kits are still being flown in to cater to the continuous demands in Malaysia. Our client is a supplier of a Coronavirus self-test kit brand and is supplying to various resellers in the country. We segregated and delivered the cartons to the respective locations based on the distribution list, mostly within Klang Valley.



## SPARE PARTS FROM JAPAN FOR POWER PLANT







#### FIRE EXTINGUISHER TRAINING BY OUR SAFETY OFFICER





#### **Export of WRHU to China**



This export shipment comprised four sets of Waste Heat Recovery Units and their accessories of 12 packages each. The cargoes, close to 2,400 FT in total, were transported to Port Klang by our team to catch the conventional vessel to Shandong, China.