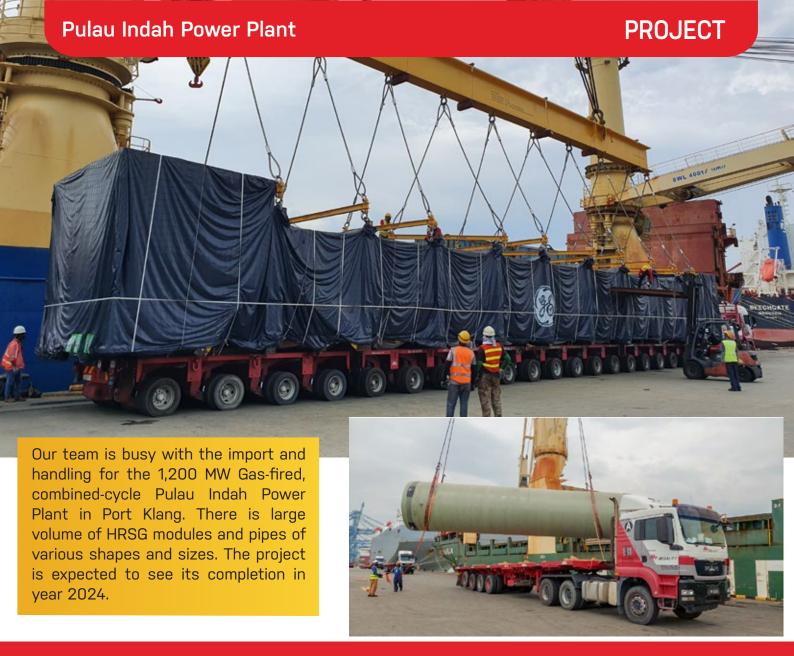

kits from Japan in nine separate shipments. Ranging from 5.4 ton to the heaviest 12 ton, the car bodies in wooden crates were sent via air from Narita Airport to KLIA. Upon transferring to our warehouse, we arranged the delivery to the vehicle assembly site in Klang Valley.





#### 20 TON OF COVID RAPID TEST KITS FROM CHINA TO MALAYSIA

Large volume of rapid test kits are still being flown in to cater to the continuous demands in Malaysia. Our client is a supplier of a Coronavirus self-test kit brand and is supplying to various resellers in the country. We segregated and delivered the cartons to the respective locations based on the distribution list, mostly within Klang Valley.



## SPARE PARTS FROM JAPAN FOR POWER PLANT







#### FIRE EXTINGUISHER TRAINING BY OUR SAFETY OFFICER





#### **Export of WRHU to China**



This export shipment comprised four sets of Waste Heat Recovery Units and their accessories of 12 packages each. The cargoes, close to 2,400 FT in total, were transported to Port Klang by our team to catch the conventional vessel to Shandong, China.