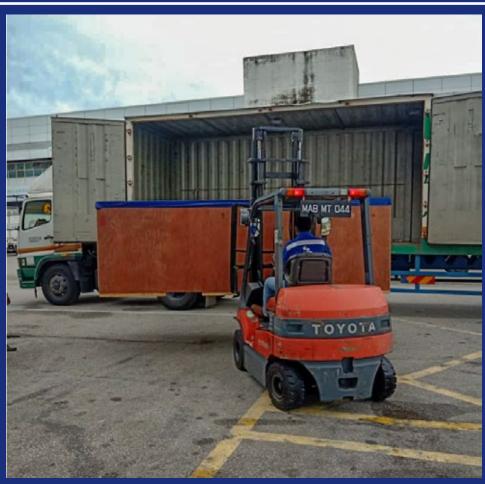

#### **Export of WRHU to China**

This export shipment comprised four sets of Waste Heat Recovery Units and their accessories of 12 packages each. The cargoes, close to 2,400 FT in total, were transported to Port Klang by our team to catch the conventional vessel to Shandong, China.