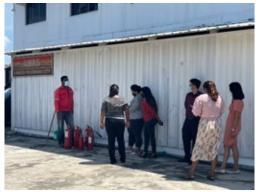

a local car manufacturer is to import nine sets of car body kits from Japan in nine separate shipments. Ranging from 5.4 ton to the heaviest 12 ton, the car bodies in wooden crates were sent via air from Narita Airport to KLIA. Upon transferring to our warehouse, we arranged the delivery to the vehicle assembly site in Klang Valley.





#### 20 TON OF COVID RAPID TEST KITS FROM CHINA TO MALAYSIA

Large volume of rapid test kits are still being flown in to cater to the continuous demands in Malaysia. Our client is a supplier of a Coronavirus self-test kit brand and is supplying to various resellers in the country. We segregated and delivered the cartons to the respective locations based on the distribution list, mostly within Klang Valley.



## SPARE PARTS FROM JAPAN FOR POWER PLANT







#### FIRE EXTINGUISHER TRAINING BY OUR SAFETY OFFICER





#### **Export of WRHU to China**



This export shipment comprised four sets of Waste Heat Recovery Units and their accessories of 12 packages each. The cargoes, close to 2,400 FT in total, were transported to Port Klang by our team to catch the conventional vessel to Shandong, China.