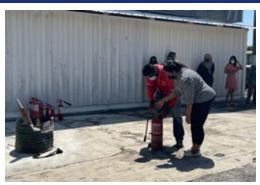

r a local car manufacturer is to import nine sets of car body kits from Japan in nine separate shipments. Ranging from 5.4 ton to the heaviest 12 ton, the car bodies in wooden crates were sent via air from Narita Airport to KLIA. Upon transferring to our warehouse, we arranged the delivery to the vehicle assembly site in Klang Valley.





#### 20 TON OF COVID RAPID TEST KITS FROM CHINA TO MALAYSIA

Large volume of rapid test kits are still being flown in to cater to the continuous demands in Malaysia. Our client is a supplier of a Coronavirus self-test kit brand and is supplying to various resellers in the country. We segregated and delivered the cartons to the respective locations based on the distribution list, mostly within Klang Valley.



## SPARE PARTS FROM JAPAN FOR POWER PLANT







#### FIRE EXTINGUISHER TRAINING BY OUR SAFETY OFFICER





#### **Export of WRHU to China**



This export shipment comprised four sets of Waste Heat Recovery Units and their accessories of 12 packages each. The cargoes, close to 2,400 FT in total, were transported to Port Klang by our team to catch the conventional vessel to Shandong, China.