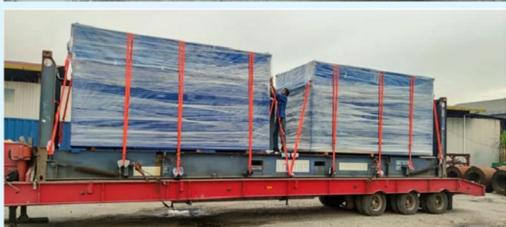

# EXPORT OF CENTRIFUGE TANKS TO ANTWERP, BELGIUM

Several units of oversized centrifuge tanks weighing 12 ton each arrived in our warehouse for packing before they were sent to the port to be exported. Our team ensured the cargoes were secured with seaworthy packing and loaded them onto the flat rack containers.