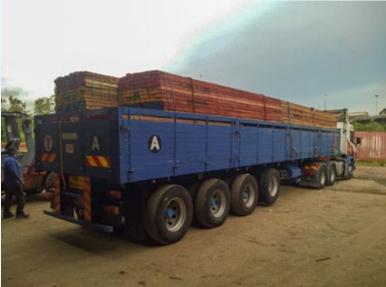

#### TRANSPORTING TIMBER FOR EXPORT VIA KUANTAN PORT

We are happy to have secured a new client specialising in the timber industry. It's been a busy period with series of deliveries from Port Klang to Kuantan Port sending loads of wood materials to be exported. Certainly looking forward to handling more of their deliveries and other areas of logistics!