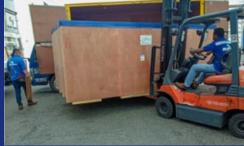

#### **Export of WRHU to China**

This export shipment comprised four sets of Waste Heat Recovery Units and their accessories of 12 packages each. The cargoes, close to 2,400 FT in total, were transported to Port Klang by our team to catch the conventional vessel to Shandong, China.