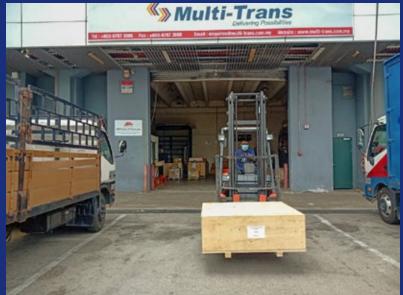

#### IMPORT OF 9 SETS OF VEHICLE BODY KITS AND THEIR ACCESSORIES

A new scope of work for a local car manufacturer is to import nine sets of car body kits from Japan in nine separate shipments. Ranging from 5.4 ton to the heaviest 12 ton, the car bodies in wooden crates were sent via air from Narita Airport to KLIA. Upon transferring to our warehouse, we arranged the delivery to the vehicle assembly site in Klang Valley.