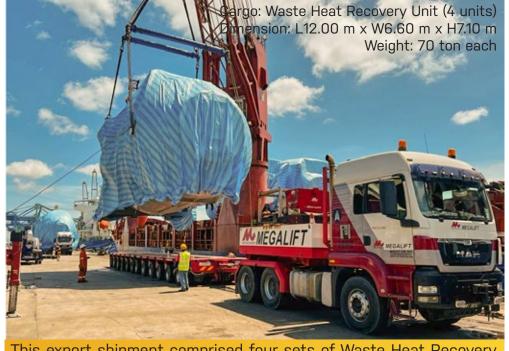

#### **Export of WRHU to China**

This export shipment comprised four sets of Waste Heat Recovery Units and their accessories of 12 packages each. The cargoes, close to 2,400 FT in total, were transported to Port Klang by our team to catch the conventional vessel to Shandong, China.