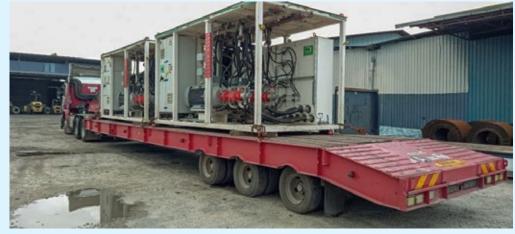

# EXPORT OF CENTRIFUGE TANKS TO ANTWERP, BELGIUM

Several units of oversized centrifuge tanks weighing 12 ton each arrived in our warehouse for packing before they were sent to the port to be exported. Our team ensured the cargoes were secured with seaworthy packing and loaded them onto the flat rack containers.