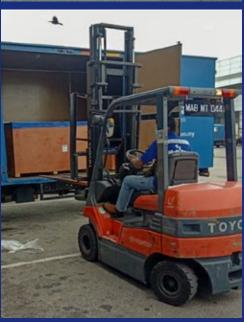

#### IMPORT OF 9 SETS OF VEHICLE BODY KITS AND THEIR ACCESSORIES

A new scope of work for a local car manufacturer is to import nine sets of car body kits from Japan in nine separate shipments. Ranging from 5.4 ton to the heaviest 12 ton, the car bodies in wooden crates were sent via air from Narita Airport to KLIA. Upon transferring to our warehouse, we arranged the delivery to the vehicle assembly site in Klang Valley.