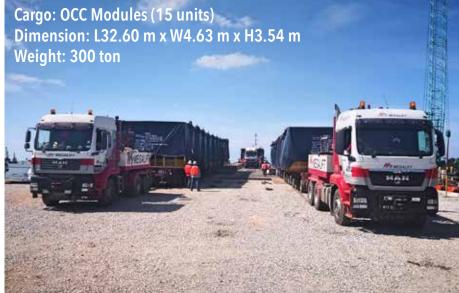

### PROJECTS BY OUR ASSOCIATE MEGALIFT

Small Box Girder (SBG)

360 ton

L40.00 m x W6.60 m x H2.50 m

Launcher Gantry (SBG) L97.00 m x W11.00 m x H7.00 m 600 ton

**TRACK 4A:** 1,440 MW CCGT POWER PLANT

Transportation of Generator Stator L11.90 m x W4.86 m x H4.92 m | 453 ton Transportation and jack and skid of Transformer L12.00 m x W4.60 m x H4.52 m | 342 ton

TRACK 4B: 2,242 MW CCGT POWER PLANT