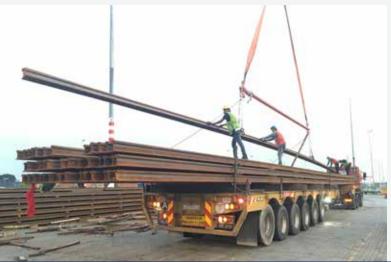

# **RAILS** FOR MALAYSIA'S **MEGA RAILWAY PROJECT**

We have been entrusted to deliver **5,500** pieces of rails measuring 25 meters in length each from Port Klang to Johor. This double-track railway line, spanning almost 200 kilometers within Peninsula Malaysia expects to see its full operation in year 2022.