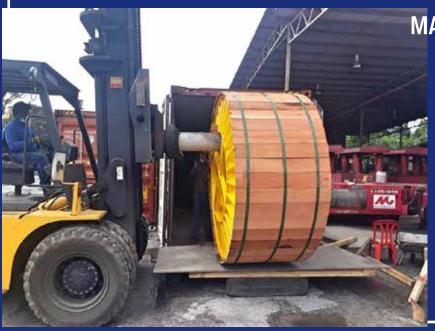

### MASSIVE EXPORT OF CABLE DRUMS TO AUSTRALIA

We recently arranged several large shipments of cable drums exported to Sydney, Australia.

Cable drums are usually heavy and require skilled handling as well as proper choking and lashing. Thanks to our experienced warehousing team, their efficiency is indeed praiseworthy!