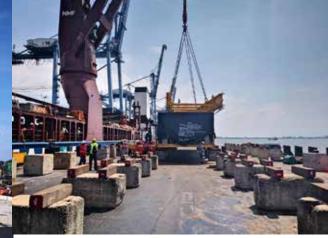

# **SPECIALLY ENGINEERED PIPES FOR RAILWAY TUNNEL PIPELINES**

These heavy duty pipes are used extensively for long distance underground tunneling pipeline of railway lines. They're imported in large amounts in containers, stored in our warehouse awaiting requests of delivery to construction sites. As the pipes are long, unstuffing them is time-consuming and requires special handling and extreme care.