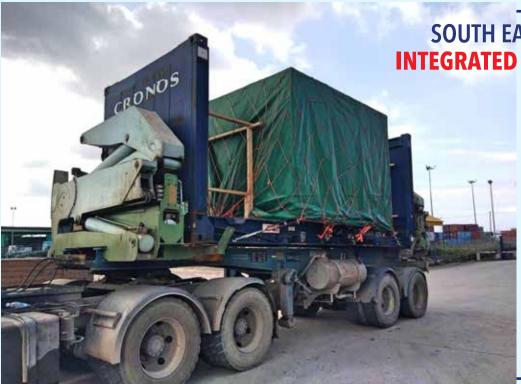

#### SOUTH EAST ASIA'S LARGEST INTEGRATED PHOSPHATE ADDITIVES IN SARAWAK

A leading Malaysian phosphate manufacturer expands its additives complex to Bintulu, Sarawak. This new plant is expected to produce 500,000 tonnes of food, fertiliser and halal feed phosphates. We have been appointed as their official freight forwarder to import various goods for the setup of this new plant.