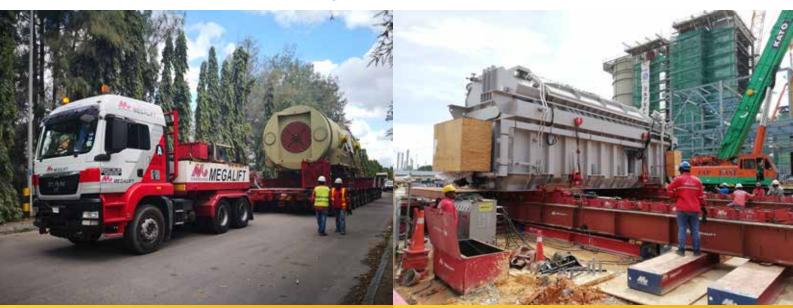

### PROJECTS BY OUR ASSOCIATE MEGALIFT

Small Box Girder (SBG)

360 ton

L40.00 m x W6.60 m x H2.50 m

Launcher Gantry (SBG) L97.00 m x W11.00 m x H7.00 m 600 ton

**TRACK 4A:** 1,440 MW CCGT POWER PLANT

Transportation of Generator Stator L11.90 m x W4.86 m x H4.92 m | 453 ton Transportation and jack and skid of Transformer L12.00 m x W4.60 m x H4.52 m | 342 ton

TRACK 4B: 2,242 MW CCGT POWER PLANT