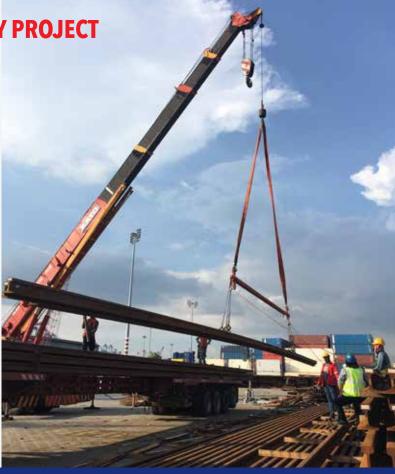

# **RAILS** FOR MALAYSIA'S **MEGA RAILWAY PROJECT**

We have been entrusted to deliver **5,500** pieces of rails measuring 25 meters in length each from Port Klang to Johor. This double-track railway line, spanning almost 200 kilometers within Peninsula Malaysia expects to see its full operation in year 2022.