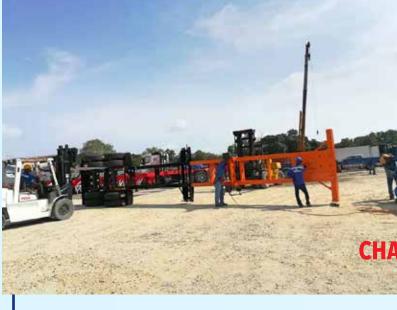

# **RAILS** FOR MALAYSIA'S **MEGA RAILWAY PROJECT**

We have been entrusted to deliver **5,500** pieces of rails measuring 25 meters in length each from Port Klang to Johor. This double-track railway line, spanning almost 200 kilometers within Peninsula Malaysia expects to see its full operation in year 2022.