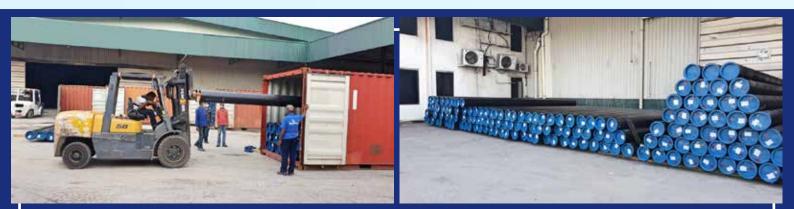

# **SPECIALLY ENGINEERED PIPES FOR RAILWAY TUNNEL PIPELINES**

These heavy duty pipes are used extensively for long distance underground tunneling pipeline of railway lines. They're imported in large amounts in containers, stored in our warehouse awaiting requests of delivery to construction sites. As the pipes are long, unstuffing them is time-consuming and requires special handling and extreme care.