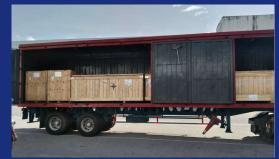

## TRANSFORMER PARTS FLOWN FROM GERMANY FOR SUBSTATION MAINTENANCE WORKS

We have regular air freight shipments for this customer who does substation maintenance for the country's power generating facilities. This shipment comprising 45 pallets and weighing almost 7 ton are parts of transformers to be distributed out to substations scheduled for repair and replacement.