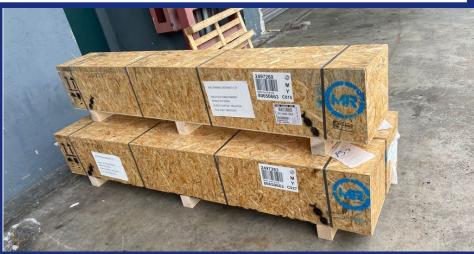

## TRANSFORMER PARTS FLOWN FROM GERMANY FOR SUBSTATION MAINTENANCE WORKS

We have regular air freight shipments for this customer who does substation maintenance for the country's power generating facilities. This shipment comprising 45 pallets and weighing almost 7 ton are parts of transformers to be distributed out to substations scheduled for repair and replacement.