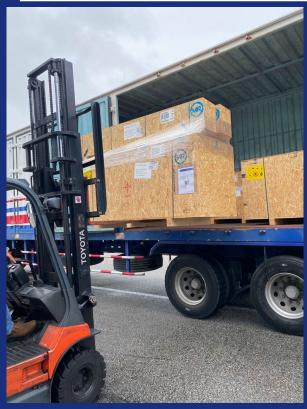

## TRANSFORMER PARTS FLOWN FROM GERMANY FOR SUBSTATION MAINTENANCE WORKS

We have regular air freight shipments for this customer who does substation maintenance for the country's power generating facilities. This shipment comprising 45 pallets and weighing almost 7 ton are parts of transformers to be distributed out to substations scheduled for repair and replacement.