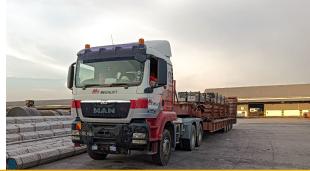

#### LOADING OF TRUCK FOR EXPORT FROM PORT KLANG TO CHINA

Our client had a special request to ship a prime mover from Port Klang to China for some modification works to be done. The loading was done in our warehouse by our team including the lashing and choking. We will also be handling the re-import once the additional work in China is done.