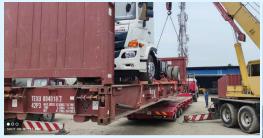

#### LOADING OF TRUCK FOR EXPORT FROM PORT KLANG TO CHINA

Our client had a special request to ship a prime mover from Port Klang to China for some modification works to be done. The loading was done in our warehouse by our team including the lashing and choking. We will also be handling the re-import once the additional work in China is done.