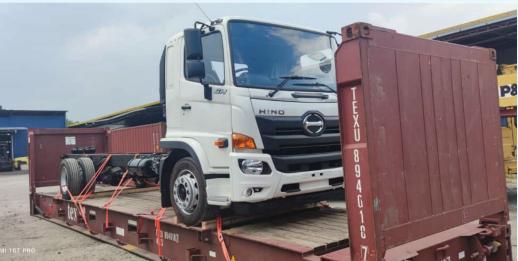

#### LOADING OF TRUCK FOR EXPORT FROM PORT KLANG TO CHINA

Our client had a special request to ship a prime mover from Port Klang to China for some modification works to be done. The loading was done in our warehouse by our team including the lashing and choking. We will also be handling the re-import once the additional work in China is done.