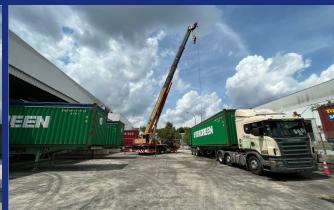

#### LOADING OF TRUCK FOR EXPORT FROM PORT KLANG TO CHINA

Our client had a special request to ship a prime mover from Port Klang to China for some modification works to be done. The loading was done in our warehouse by our team including the lashing and choking. We will also be handling the re-import once the additional work in China is done.