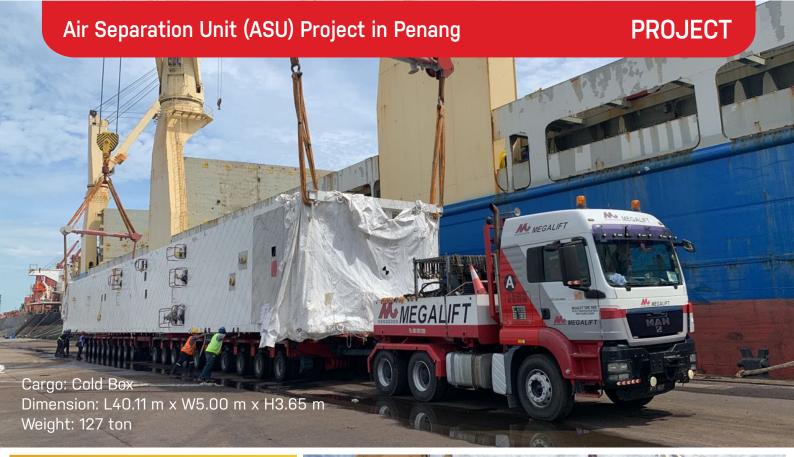

This ASU project is part of the construction of a huge manufacturing plant in Bayan Lepas, Penang. We have been handling several deliveries for the same project since early this year.

This particular conventional shipment had 63 packages with the largest being the Cold Box where we received in Penang Port. The other items included ducts, platforms, coolers and joints. Deliveries to site are currently being carried out in batches.