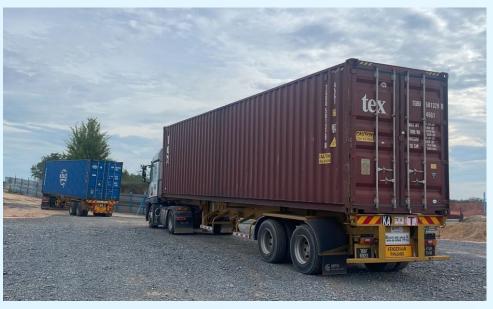

#### LOADING OF TRUCK FOR EXPORT FROM PORT KLANG TO CHINA

Our client had a special request to ship a prime mover from Port Klang to China for some modification works to be done. The loading was done in our warehouse by our team including the lashing and choking. We will also be handling the re-import once the additional work in China is done.